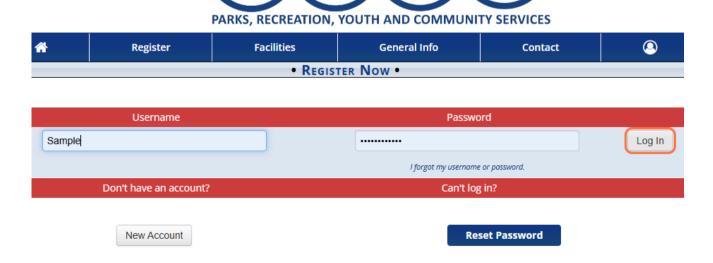

# BristolRec.com Email Notifications Setup

1. Click on Account Login

Log In using your username and password or create New Account

If you have previously made an account and cannot log in, please reset your password or contact us instead of creating a new account.