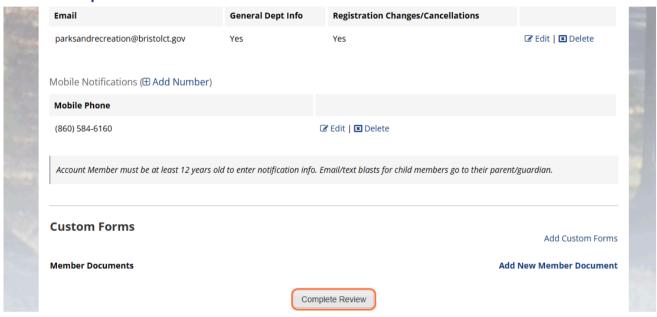

# BristolRec.com Email Notifications Setup

Confirm your email has been saved and Click on Complete Review