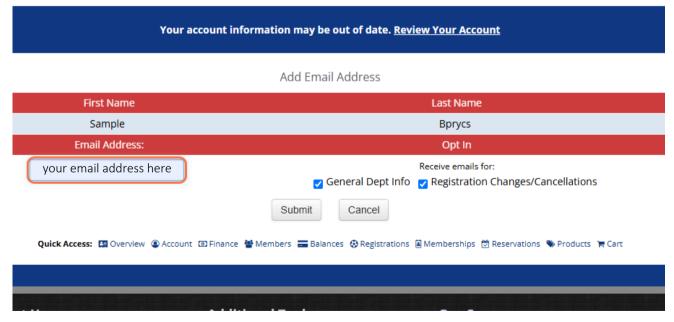

## 6. Type the email you wish to receive email notifications to

# BristolRec.com Email Notifications Setup

7. Opt In to General Department Info and Registration Changes/Cancellations