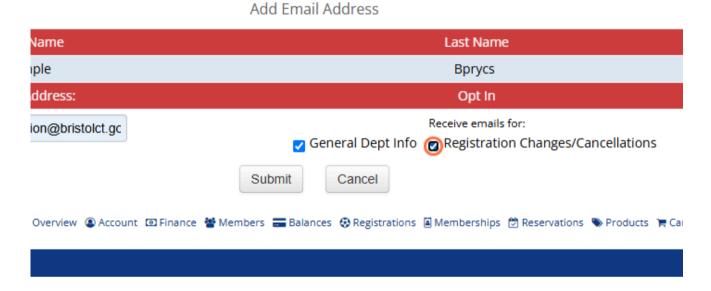

# BristolRec.com Email Notifications Setup

7. Opt In to General Department Info and Registration Changes/Cancellations