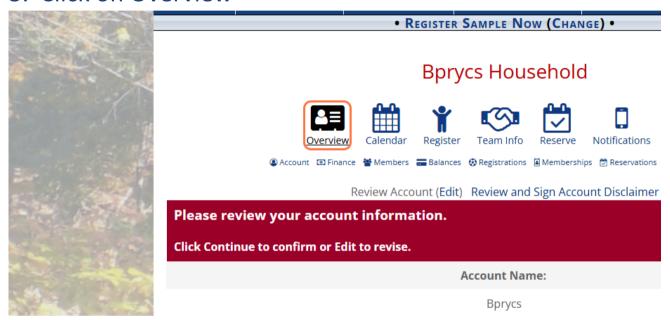

# BristolRec.com Email Notifications Setup

1. Click on Account Login



Log In using your username and password or create New Account



If you have previously made an account and cannot log in, please reset your password or contact us instead of creating a new account.



## BristolRec.com Email Notifications Setup

#### 3. Click on Overview



## 4. Click on an adult member in your household





# BristolRec.com Email Notifications Setup

## 5. Scroll down and Click on Add Email

| Dilling Lilian Addi Coo            | Secondary Lindii Address |
|------------------------------------|--------------------------|
| parksandrecreation@bristolct.gov   |                          |
| Login Information ( Edit)          |                          |
| Username                           | Password                 |
| sample                             | <b>泽芳冰洋泽泽</b>            |
|                                    |                          |
| Email Notifications                |                          |
| Mobile Notifications ( Add Number) |                          |
| Mobile Phone                       |