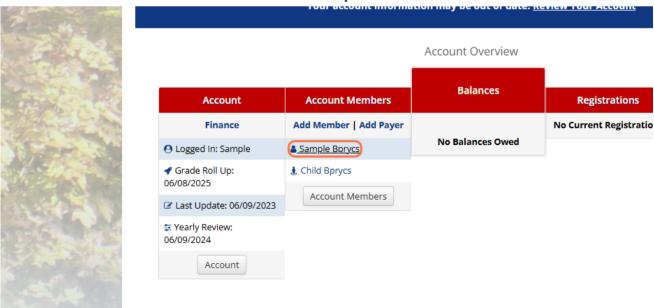

# BristolRec.com Email Notifications Setup

1. Click on Account Login



Log In using your username and password or create New Account



If you have previously made an account and cannot log in, please reset your password or contact us instead of creating a new account.



## BristolRec.com Email Notifications Setup

#### 3. Click on Overview



## 4. Click on an adult member in your household





# BristolRec.com Email Notifications Setup

## 5. Scroll down and Click on Add Email

| Dilling Lilian Addi Coo            | Secondary Lindii Address |
|------------------------------------|--------------------------|
| parksandrecreation@bristolct.gov   |                          |
| Login Information ( Edit)          |                          |
| Username                           | Password                 |
| sample                             | <b>泽芳冰洋泽泽</b>            |
|                                    |                          |
| Email Notifications                |                          |
| Mobile Notifications ( Add Number) |                          |
| Mobile Phone                       |                          |
| (860) 584-6160                     |