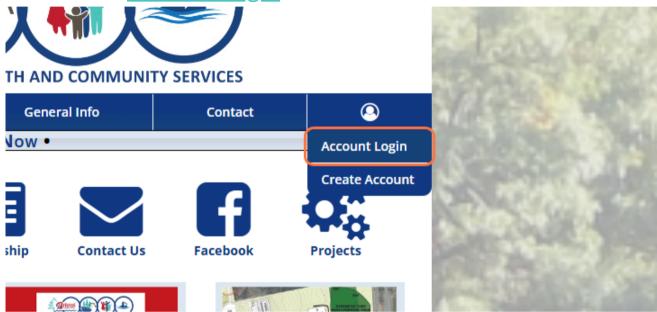

# BristolRec.com Email Notifications Setup

1. Click on Account Login

Log In using your username and password or create New Account

If you have previously made an account and cannot log in, please reset your password or contact us instead of creating a new account.