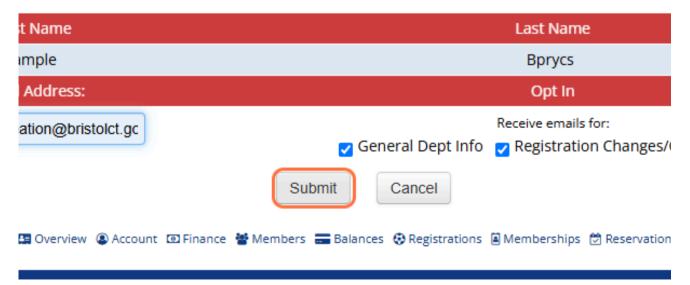

|                          |
| Login Information ( Edit)          |                          |
| Username                           | Password                 |
| sample                             | <b>泽芳冰洋泽泽</b>            |
|                                    |                          |
| Email Notifications                |                          |
| Mobile Notifications ( Add Number) |                          |
| Mobile Phone                       |                          |
| (860) 584-6160                     |                          |

## 6. Type the email you wish to receive email notifications to





# BristolRec.com Email Notifications Setup

7. Opt In to General Department Info and Registration Changes/Cancellations



### 8. Click on Submit

#### Add Email Address





# BristolRec.com Email Notifications Setup

Confirm your email has been saved and Click on Complete Review