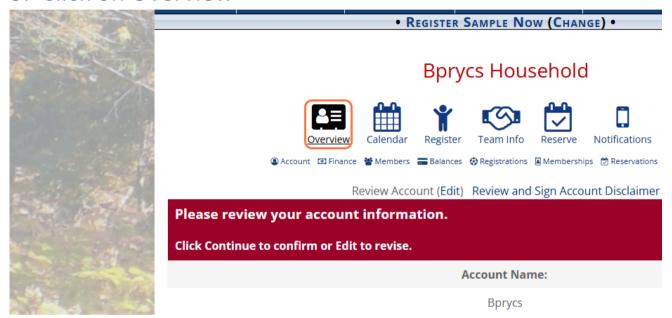

#### 3. Click on Overview

#### 4. Click on a member in your household

Account Overview

| Account                       | Account Members                     | Balances                        | Registrations                           | Other Purchases              |
|-------------------------------|-------------------------------------|---------------------------------|-----------------------------------------|------------------------------|
| Finance                       | Add Member   Add Payer              | No Balances Owed                | No Current Registrations                | Redeem Gift Certificate      |
| ) Logged In: Sample           | Sample Bprycs                       |                                 |                                         |                              |
| F Grade Roll Up:<br>6/08/2025 | . Child Bprycs                      |                                 |                                         |                              |
|                               | Account Members                     |                                 |                                         |                              |
| Last Update: 06/09/2023       |                                     |                                 |                                         |                              |
| E Yearly Review:<br>6/09/2024 |                                     |                                 |                                         |                              |
| Account                       |                                     |                                 |                                         |                              |
|                               |                                     |                                 |                                         |                              |
| Your & Adult & Child Member   | A Ponding Approval Standard Pogists | ation & Autonay Item Membershin | Standard Point of Salo . A Ticket . & G | ift Cortificato M Reconstion |