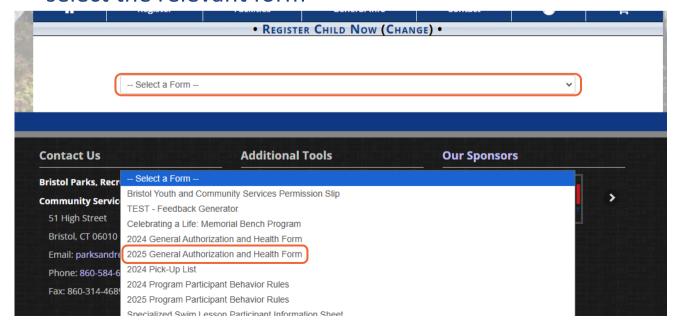

### BristolRec.com Add a Custom Form

Scroll down to Custom Forms and Click on Add Custom Forms

| Mobile Notifications (± Add Number)             |                                                              |                        |                   |
|-------------------------------------------------|--------------------------------------------------------------|------------------------|-------------------|
| Account Member must be at least 12 years old to | enter notification info. Email/text blasts for child members | go to their parent/gud | ardian.           |
|                                                 |                                                              |                        |                   |
| Custom Forms                                    |                                                              |                        | Add Custom Forms  |
| Form                                            | Expires                                                      | Regs                   |                   |
| 2025 Pick-Up List (Pending Update)              | Wednesday, December 31, 2025                                 | 0                      | View   Edit       |
| Member Documents                                |                                                              | Add Ne                 | w Member Document |
|                                                 | Continue Review                                              |                        |                   |

6. Click on Select a Form and use the drop down menu to select the relevant form