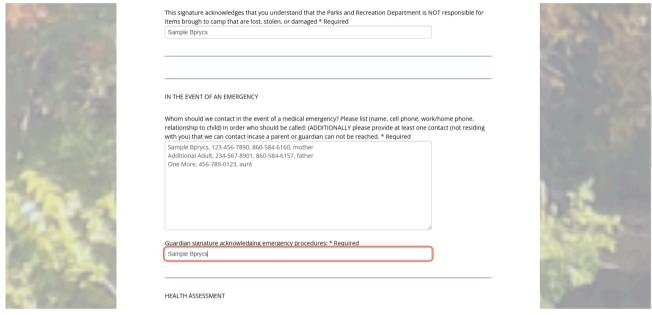

## BristolRec.com Add a Custom Form

7. Edit the Custom Form fields by clicking in text boxes or selecting from drop downs

8. Please add any information you think would be helpful for staff to know. The more information, the better!

| Are there any foods your child can not eat? * Required                                                                                                                                                                                                                                                                                       |                    |
|----------------------------------------------------------------------------------------------------------------------------------------------------------------------------------------------------------------------------------------------------------------------------------------------------------------------------------------------|--------------------|
| No                                                                                                                                                                                                                                                                                                                                           |                    |
| List any known allergies (food, medication, bee stings, etc.): * Required                                                                                                                                                                                                                                                                    |                    |
| NKA                                                                                                                                                                                                                                                                                                                                          |                    |
| If you answered YES to any of the above, please give any details here. If there are any other addit medical issues you think camp staff need to be aware of in order to ensure yournchild's safety pl here as well. ADDITIONAL PHYSICAL MEDICATION FORMS ARE REQUIRED FOR ANY MEDICATION ADMINISTERED AT CAMP INCLUDING INHALERS AND EPI-PEN | ease indicate that |
| wears glasses - no concerns                                                                                                                                                                                                                                                                                                                  | )                  |
|                                                                                                                                                                                                                                                                                                                                              |                    |
|                                                                                                                                                                                                                                                                                                                                              |                    |
|                                                                                                                                                                                                                                                                                                                                              |                    |
|                                                                                                                                                                                                                                                                                                                                              |                    |
|                                                                                                                                                                                                                                                                                                                                              | J                  |