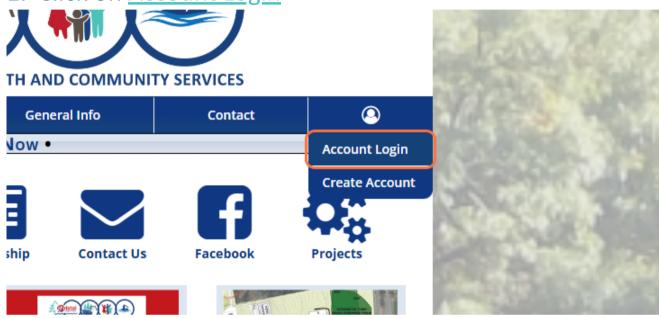

# BristolRec.com Add a Custom Form

1. Click on Account Login

Register

2. Log In using your username and password

#### PARKS, RECREATION, YOUTH AND COMMUNITY SERVICES Facilities General Info Contact • REGISTER Now •

| Username               | Password                          |
|------------------------|-----------------------------------|
| Sample                 | Log In                            |
|                        | I forgot my username or possword. |
| Don't have an account? | Can't log in?                     |
| New Account            | Reset Password                    |

If you have previously made an account and cannot log in, please reset your password or contact us instead of creating a new account.